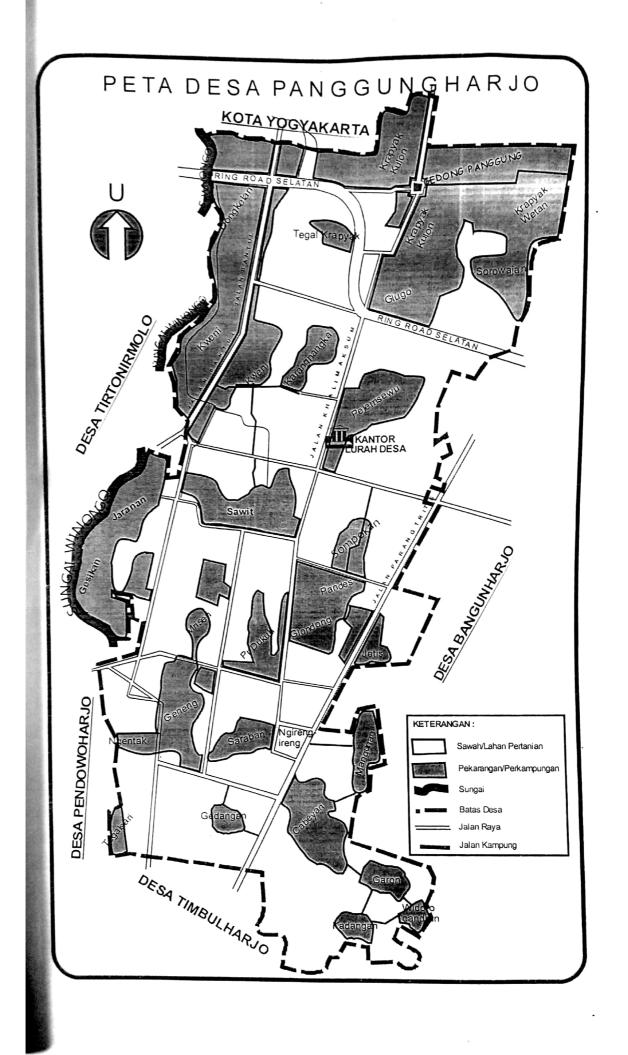

# DATA MONOGRAFI KALURAHAN DAN KELURAHAN

( Dasar Hukum : INMENDAGRI Nomor: 23 Tahun 1989 )

- 1 -Kalurahan / Kelurahan : PANGGUNGHARJO Nomor Kode : 6715 3. Kapanewon SEWON Kota Administratif 5. Kabupaten : BANTUL Provinsi : DAERAH ISTIMEWA YOGYAKARTA Keadaan data Bulan : JANUARI s/d JUNI 2022 BIDANG PEMERINTAHAN **UMUM** 1. Luas dan batas wilayah a. Luas Kalurahan / Kelurahan 560,9660 На b. Batas wilayah 1). Sebelah Utara : Kodya Yogyakarta 2). Sebelah Selatan : Desa Timbulharjo 3). Sebelah Barat : Desa Tirtonirmolo 4). Sebelah Timur : Desa Bangunharjo 2. Kondisi Geografis a. Ketinggian Tanah dari permukaan laut 45 M b. Banyaknya curah hujan 2.233 mm/thn c. Tofografi (dataran rendah, tinggi, pantai) Dataran Rendah d. Suhu udara rata-rata 29° C Orbitan ( jarak dari pusat Pemerintahan Kalurahan / Kelurahan ) a. Jarak dari Pusat Kapanewon 2 Km b. Jarak dari Pusat Pemerintahan Kota Administratif Km c. Jarak dari Ibukota Kabupaten 8 Km d. Jarak dari Ibukota Provinsi 7 Km e. Jarak dari Ibukota Negara 500 Km II. PERTANAHAN 1. Status a. Sertifikat Hak Milik 10.709 Buah 350,8256 На b. Sertifikat Hak Guna Usaha Buah На c. Sertifikat Hak Guna Bangunan 230 Buah 1.2760 Ha d. Sertifikat Hak Pakai 145 Buah 8,8441 Ha e. Tanah Kas Desa 1). Tanah Bengkok 38,6954 Ha 2). Tanah Pangon На 3). Tanah Desa lainnya 40,2470 На f. Sultan Ground 1,1165 На g. Tanah bersertifikat 7.284 Buah 267,0239 На h. Tanah bersertifikat melalui PRONA/PTSL 4.220 Buah 87,5430 Ha i. Tanah yang belum bersertifikat 2.863 Buah 206,3991 Ha 560,9660 2. Peruntukan a. Jalan 24,0331 На b. Sawah dan Ladang 269,6193 На c. Bangunan Umum Ha d. Empang Ha e. Pemukiman / Perumahan 246,4002 На f. Jalur Hijau 6.8525 Ha g. Pekuburan 7,9200 Ha h. Lain-lain 6,1409